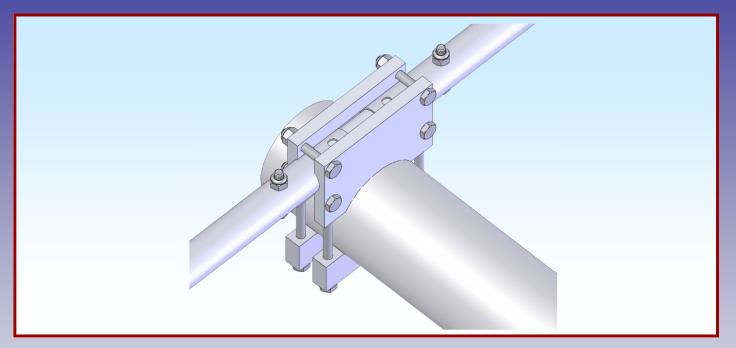

### **FEATURES**:

Machined from solid aluminum, the FGKLMUP13 replaces the older plastic KLM element clamps used in KLM's original KT-34 design. Using ultra-precise computer numerically controlled (CNC) manufacturing techniques, these clamps provide a secure grip under even the worst conditions. All-aluminum clamp construction eliminates susceptibility to ultra-violet radiation, wind and cold.

Direct replacement for the reflector and director elements on the KLM KT-34 series, these require very little additional work to replace weakened plastic pieces. They clamp easily to the boom and eliminate stresses resulting from the splitelement concept by joining each half with a 7/8" diameter aluminum reinforcing tube for a single super-strong, ultraresilient element.

Other antennas can also benefit from this upgrade. Many popular HF antennas, made by KLM and other manufacturers use 1" diameter tubing with .058" wall thickness for elements. On a 3" boom, this element clamp is ideal.