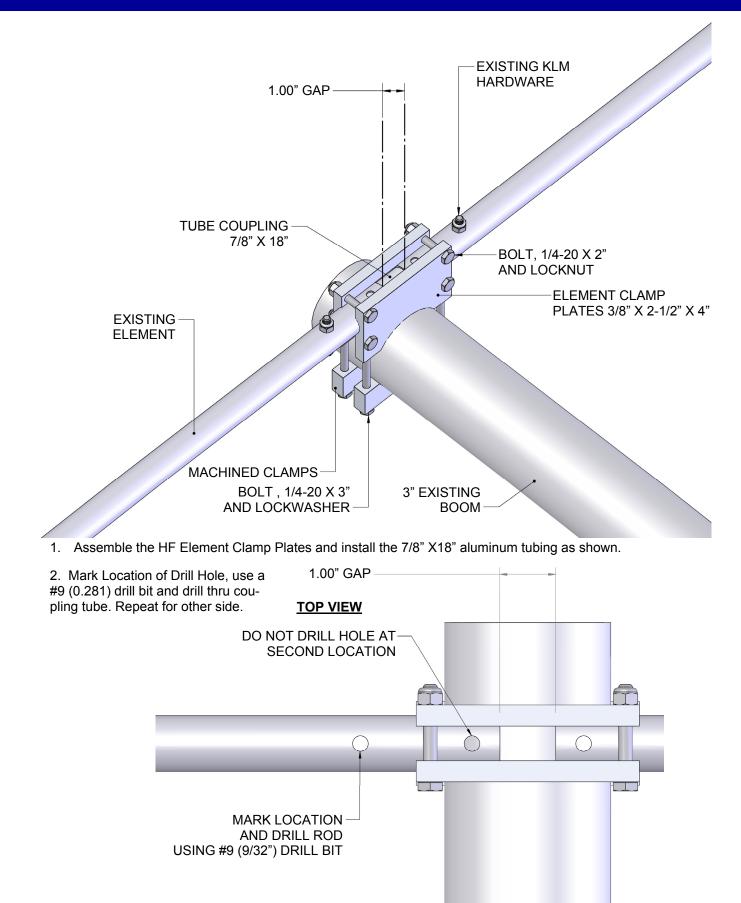

# (FGKLMUP13) PARTS & HARDWARE

| DESCRIPTION QT                                    | Υ |
|---------------------------------------------------|---|
| TUBE COUPLING 7/8" X 18"                          |   |
| HF ELEMENT CLAMP, 3/8" X 2-1/2" X 4" (M2AEC0038)2 |   |
| MACHINED CRADLE, 3" (M2AMC0136)                   |   |

#### HARDWARE

| BOLT, 1/4-20 X 3" SS | 4 |
|----------------------|---|
| BOLT, 1/4-20 X 2" SS |   |
| LOCKWASER, 1/4" SS   | 4 |
| LOCKNUT, 1/4-20, SS  | 4 |