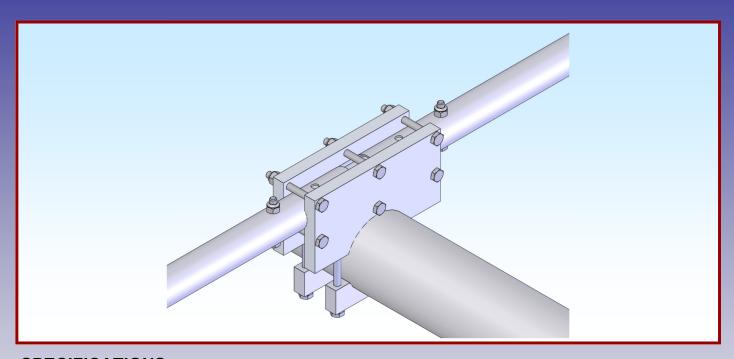

#### **FEATURES:**

Machined from solid aluminum, the FGKLMUP14 replaces the older plastic KLM element clamps used in KLM's original 40m designs. Using ultra-precise computer numerically controlled (CNC) manufacturing techniques, these clamps provide a secure grip under even the worst conditions. All-aluminum clamp construction eliminates susceptibility to ultraviolet radiation, wind and cold.

Direct replacement for the reflector and director elements on the KLM 40m series antennas, these require very little additional work to replace weakened plastic pieces. They clamp easily to the boom and eliminate stresses resulting from the split-element concept by joining each half with a 1" diameter aluminum reinforcing tube for a single super-strong, ultra -resilient element.

Other antennas can also benefit from this upgrade. Many popular HF antennas, made by KLM and other manufacturers use 1 1/4" diameter tubing with .058" wall thickness for elements. On a 3" boom, this element clamp is ideal.