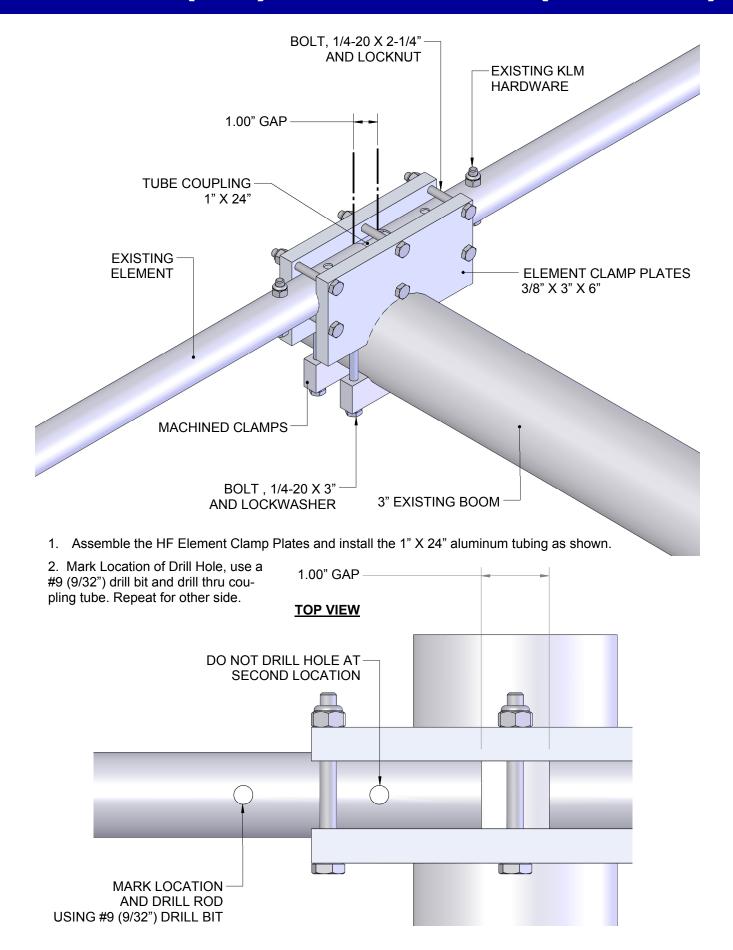

## (FGKLMUP14) PARTS & HARDWARE

| DESCRIPTION                                  | QTY      |
|----------------------------------------------|----------|
| TUBE COUPLING 1" X 24"                       | <u>1</u> |
| HF ELEMENT CLAMP, 3/8" X 3" X 6" (M2AEC0040) | 2        |
| MACHINED CRADLE, 3" (M2AMC0175)              | 2        |
| HARDWARE                                     |          |
| BOLT, 1/4-20 X 3" SS                         | 4        |
| BOLT, 1/4-20 X 2-1/4" SS                     | 6        |
| LOCKWASER, 1/4" SS                           | 4        |
| LOCKNUT, 1/4-20, SS                          | 6        |