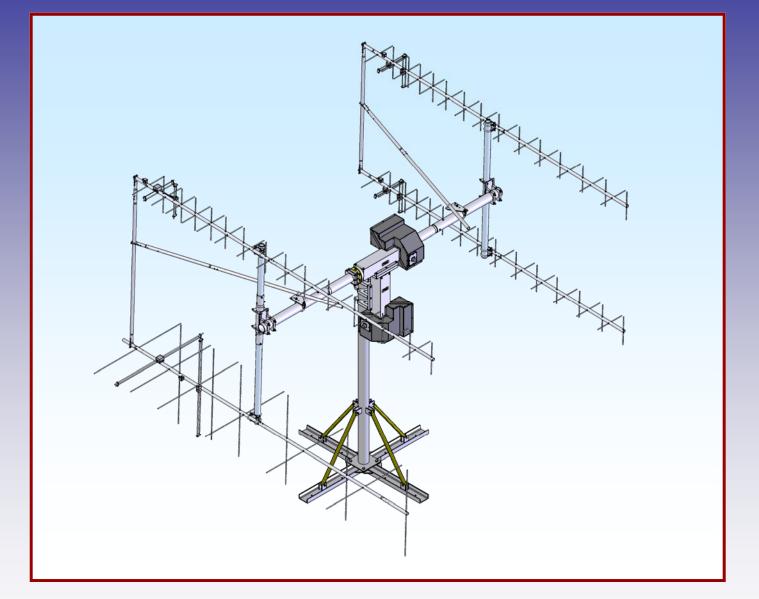

## **COMPLETE SYSTEM OVERVIEW**

| DESCRIPTION                                         | QTY |
|-----------------------------------------------------|-----|
| FG2MCP14 ANTENNA                                    | 1   |
| FG436CP30 ANTENNA                                   | 2   |
| FG400CP30 ANTENNA WITH PS-400 KIT                   | 1   |
| FGAE1000CB (AZ1000 & EL-1000CB) WITH CRADLE KIT, 3" | 1   |
| H-FRAME WITH T-BRACE (436CP34/2MCP14)               | 1   |
| QUAD BASE WITH CONCRETE MOUNT                       | 1   |
| FGRC2800PRKX                                        | 1   |
| PS-2M SWITCH KIT                                    | 1   |
| PS-70CM SWITCH KIT                                  | 2   |
| 2 PORT POWER DIVIDER (70CM)                         | 1   |
| UHF-400 TUNED CABLE                                 | 1   |
| CONTROL CABLE, 4 COND. @ 250'                       | 1   |
| ASSEMBLY MANUAL                                     | 1   |
|                                                     |     |