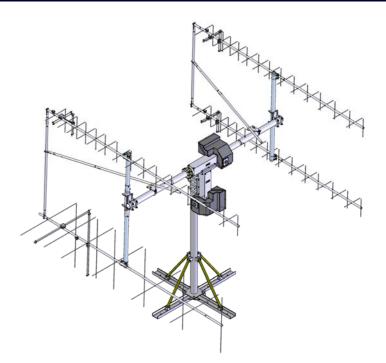

## **COMPLETE SYSTEM OVERVIEW**

| DESCRIPTION                                         | QTY |
|-----------------------------------------------------|-----|
| FG2MCP14 ANTENNA                                    | 1   |
| FG436CP30 ANTENNA                                   | 2   |
| FG400CP30 ANTENNA WITH PS-400 KIT                   | 1   |
| FGAE1000CB (AZ1000 & EL-1000CB) WITH CRADLE KIT, 3" | 1   |
| H-FRAME WITH T-BRACE (436CP34/2MCP14)               | 1   |
| QUAD BASE WITH CONCRETE MOUNT                       | 1   |
| FGRC2800PRKX                                        | 1   |
| PS-2M SWITCH KIT                                    | 1   |
| PS-70CM SWITCH KIT                                  | 2   |
| 2 PORT POWER DIVIDER (70CM)                         | 1   |
| UHF-400 TUNED CABLE                                 | 1   |
| CONTROL CABLE, 4 COND. @ 250'                       | 1   |
| ASSEMBLY MANUAL                                     | 1   |
|                                                     |     |