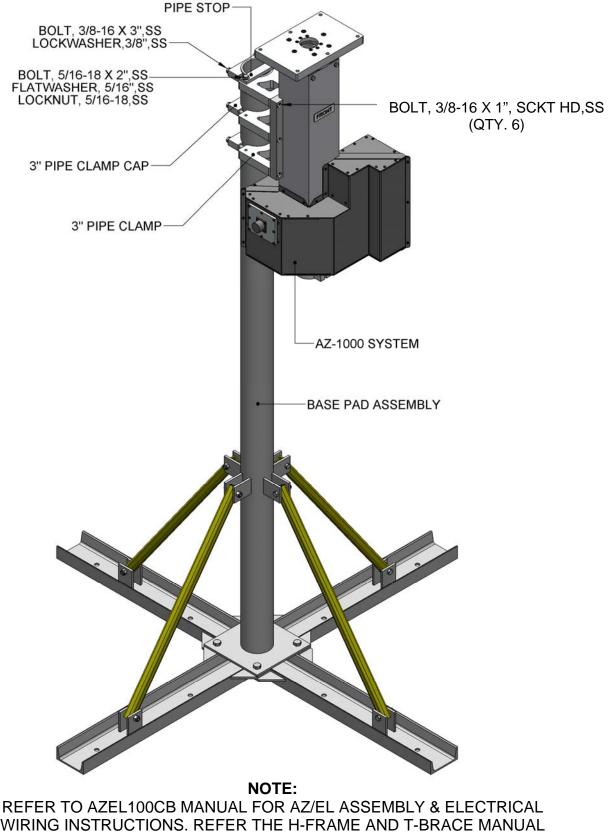

## BASE PAD & AZ-1000

WIRING INSTRUCTIONS. REFER THE H-FRAME AND T-BRACE MANUAL FOR H-FRAME ASSEMBLY INSTRUCTIONS. EACH ANTENNA WILL HAVE IT'S OWN MANUAL WITH ASSEMBLY INSTRUCTIONS.