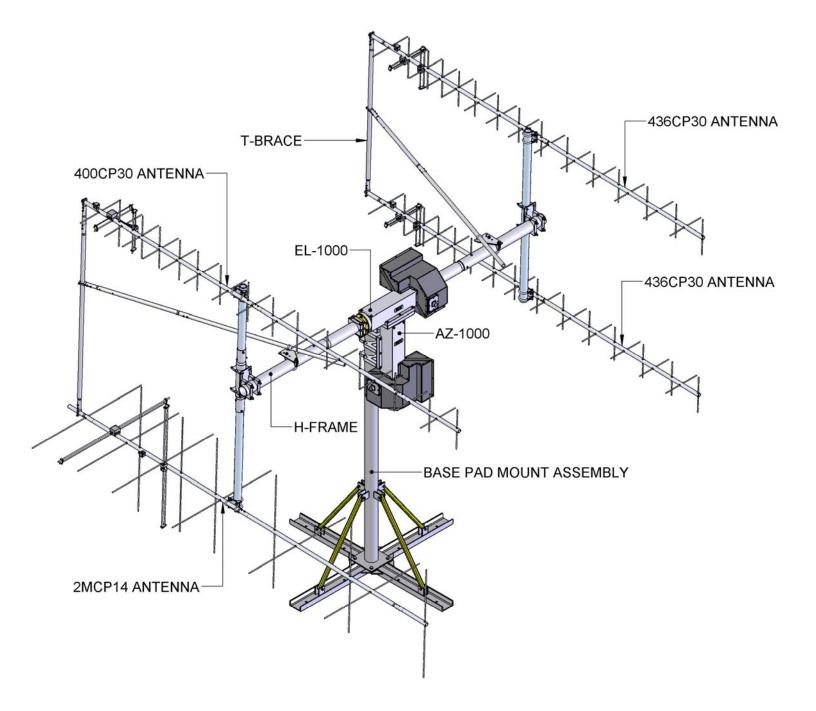

## BASE PAD & AZ-1000

WIRING INSTRUCTIONS. REFER THE H-FRAME AND T-BRACE MANUAL FOR H-FRAME ASSEMBLY INSTRUCTIONS. EACH ANTENNA WILL HAVE IT'S OWN MANUAL WITH ASSEMBLY INSTRUCTIONS.

## **COMPLETE SYSTEM OVERVIEW**

| DESCRIPTION                                         | QTY |
|-----------------------------------------------------|-----|
| FG2MCP14 ANTENNA                                    | 1   |
| FG436CP30 ANTENNA                                   | 2   |
| FG400CP30 ANTENNA WITH PS-400 KIT                   | 1   |
| FGAE1000CB (AZ1000 & EL-1000CB) WITH CRADLE KIT, 3" | 1   |
| H-FRAME WITH T-BRACE (436CP34/2MCP14)               | 1   |
| QUAD BASE WITH CONCRETE MOUNT                       | 1   |
| FGRC2800PRKX                                        | 1   |
| PS-2M SWITCH KIT                                    | 1   |
| PS-70CM SWITCH KIT                                  | 2   |
| 2 PORT POWER DIVIDER (70CM)                         | 1   |
| UHF-400 TUNED CABLE                                 | 1   |
| CONTROL CABLE, 4 COND. @ 250'                       | 1   |
| ASSEMBLY MANUAL                                     | 1   |
|                                                     |     |