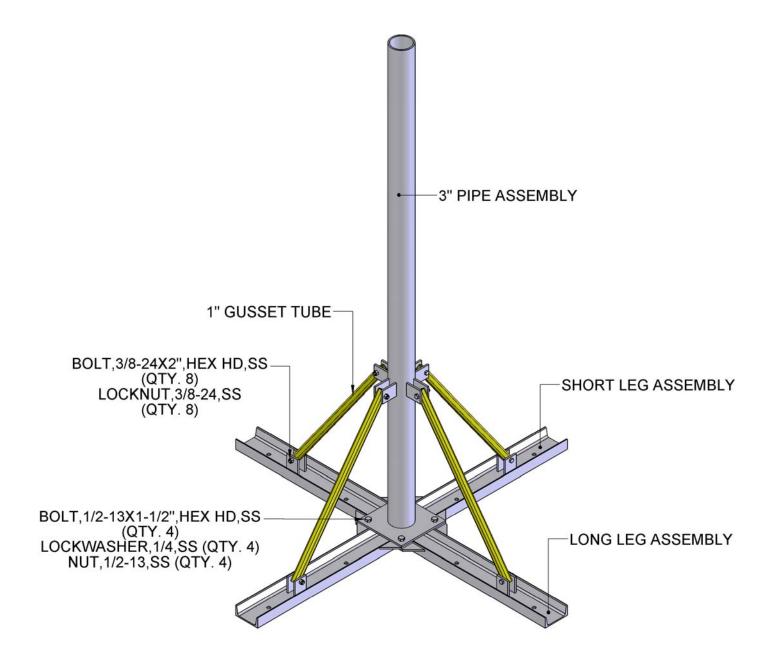

## BASE PAD & AZ-1000

WIRING INSTRUCTIONS. REFER THE H-FRAME AND T-BRACE MANUAL FOR H-FRAME ASSEMBLY INSTRUCTIONS. EACH ANTENNA WILL HAVE IT'S OWN MANUAL WITH ASSEMBLY INSTRUCTIONS.