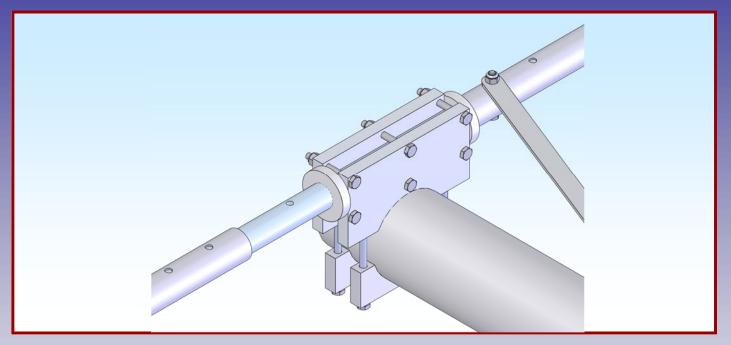

### **FEATURES**:

Machined from solid aluminum, the FGKLMUP15 replaces the older plastic KLM element clamps used in KLM's original 40m designs. Using ultra-precise computer numerically controlled (CNC) manufacturing techniques, these clamps provide a secure grip under even the worst conditions. All-aluminum clamp construction eliminates susceptibility to ultra-violet radiation, wind and cold.

Direct replacement for the front and rear driven elements on the KLM 40m series antennas, these require very little additional work to replace weakened plastic pieces. They clamp easily to the boom and eliminate stresses resulting from the split-element concept by joining each element half with a 1" diameter solid fiberglass rod for a single super-strong, ultra-resilient element.