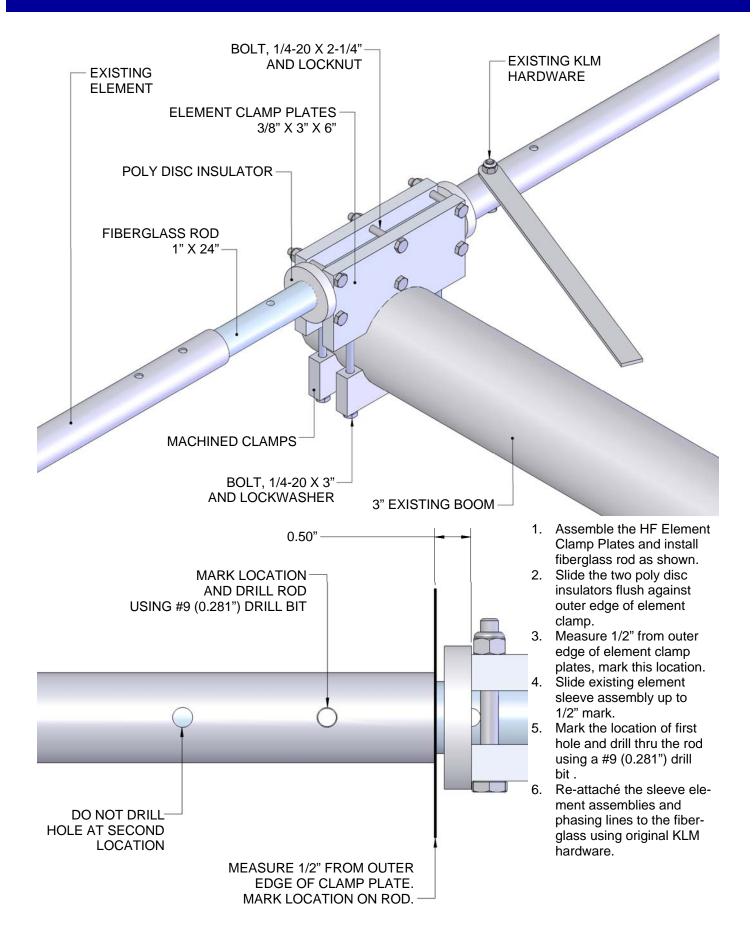

## KLM TO M2 (40M) CONVERSION KIT (FIBERGLASS)

# (FGKLMUP15) PARTS & HARDWARE

| DESCRIPTION                                  | QTY |
|----------------------------------------------|-----|
| FIBERGLASS ROD 1" X 24" (M2AFG0043)          | .1  |
| HF ELEMENT CLAMP, 3/8" X 3" X 6" (M2AEC0050) | .2  |
| MACHINED CRADLE, 3" (M2AMC0175)              | .2  |
| POLY DISC INSULATOR, 1" (M2ADI0030)          |     |
|                                              |     |
| HARDWARE                                     |     |
| BOLT, 1/4-20 X 3" SS                         | .4  |
| BOLT, 1/4-20 X 2-1/4" SS                     | .6  |
| LOCKWASER, 1/4" SS                           | .4  |

| LOCKWASER, 1/4" SS  | 4 |
|---------------------|---|
| LOCKNUT, 1/4-20, SS | 3 |