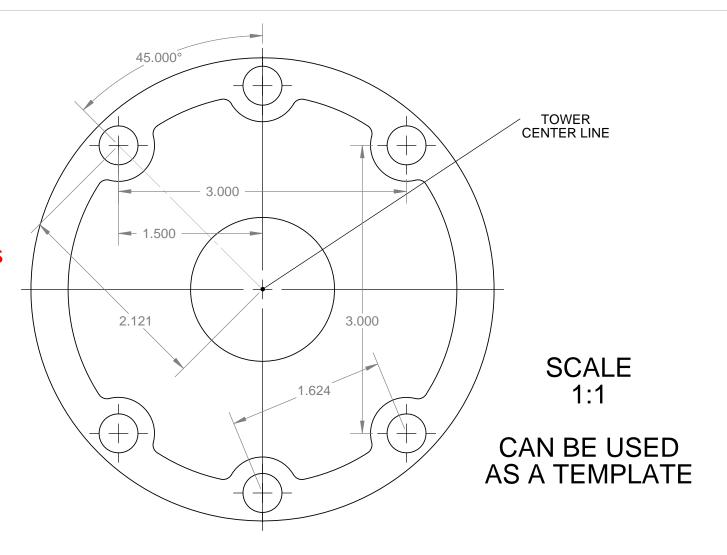

## **PLEASE NOTE:**

WHEN PRINTING YOU WILL NEED TO CHANGE THE PAGE SCALING TO SHOW "NONE" IN THE PRINT QUE BOX.

THIS WILL MAKE SURE THAT THE TEMPLATE IS PRINTED AT THE CORRECT SCALE.

| REVISION HISTORY |                 |      | UNLESS OTHERWISE SPECIFIED:                                                                                      |                                                                                   | NAME                      | DATE     | M2 ANTENNA SYS. INC.                  |             |              |      |
|------------------|-----------------|------|------------------------------------------------------------------------------------------------------------------|-----------------------------------------------------------------------------------|---------------------------|----------|---------------------------------------|-------------|--------------|------|
| REV              | DESCRIBE CHANGE | DATE | DIMENSIONS ARE IN INCHES TOLERANCES: FRACTIONAL±.030 ANGULAR±.5° TWO PLACE DECIMAL±.015 THREE PLACE DECIMAL±.005 | DRAWN ENG. 1/1/2006                                                               |                           |          |                                       |             |              |      |
| KEV              |                 |      |                                                                                                                  | CHECKED                                                                           | ENG.                      | 1/1/2006 | DESCRIPTION  OR2800  HOLE PATERN LAYO |             |              |      |
|                  |                 |      |                                                                                                                  | ENG APPR.                                                                         |                           |          |                                       |             | ١            |      |
|                  |                 |      |                                                                                                                  | MFG APPR.                                                                         |                           |          |                                       |             |              | OLIT |
|                  |                 |      | INTERPRET GEOMETRIC<br>TOLERANCING PER:                                                                          | PROPRIETARY AND CONFIDENTIAL THE INFORMATION CONTAINED                            |                           | ΓAINED   | HOLL FAILINI LATOUT                   |             |              |      |
|                  |                 |      | Material <not specified=""></not>                                                                                | ied> IN THIS DRAWING IS THE SPROPERTY OF M2 ANTEN SYS. INC. ANY REPRODUCTION IN P | NNA                       | _        | PART#                                 |             |              |      |
|                  |                 |      | FINISH No                                                                                                        | OR AS A WHO<br>WRITTEN PER<br>ANTENNA SY                                          | OLE WITHOU<br>RMISSION OF | JT THE   | A                                     | MOUNT HOLES |              |      |
|                  |                 |      | DO NOT SCALE DRAWING                                                                                             | PROHIBITED                                                                        |                           |          | WEIGHT: 0.08                          |             | SHEET 1 OF 1 |      |